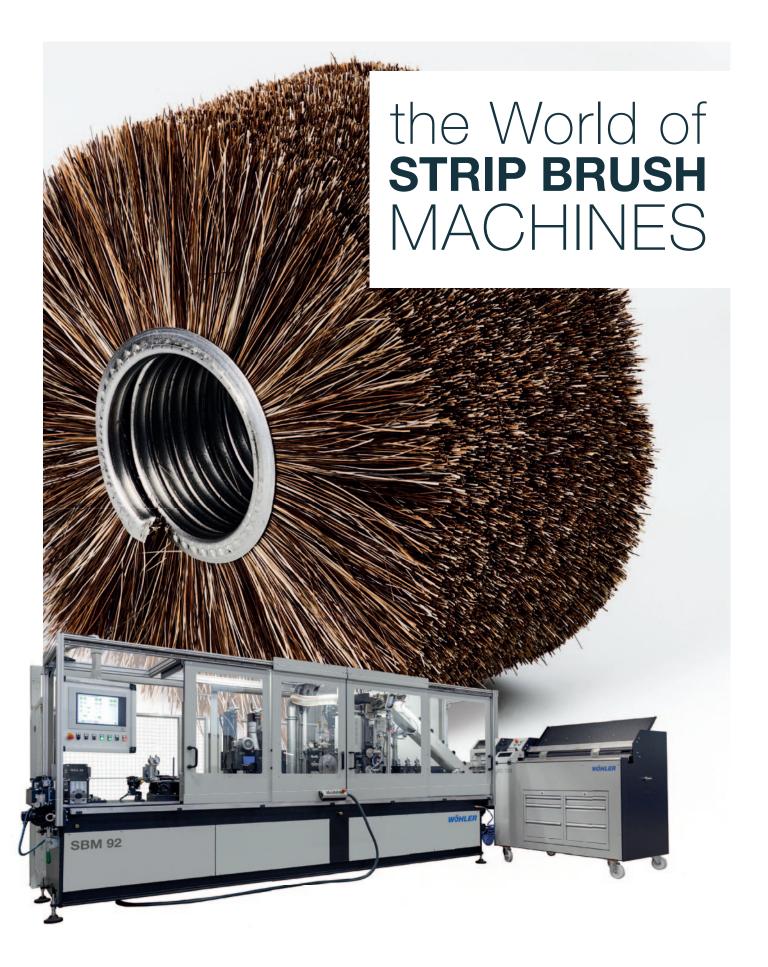

### The new Z.SCORP from ZAHORANSKY

Fully automated production of technical brushes thanks to integrated trimming unit

New standards in terms of output, flexibility and automation in the production of disc or cylindrical brushes - this is what the new Z.SCORP production line from ZAHORANSKY stands for. Thanks to the integrated trimming unit, the compact machine design enables fully automatic production of technical brushes directly after the tufting process.

tufting machine with a trimming machine, this saves space in the production hall and significantly increases both efficiency and process reliability.

Full automation ensures up to 30 percent higher output compared to conventional brush production and effectively prevents operator errors and quality fluctuations. The Z.SCORP also shows its strengths in flexible and fast changeover to other brush types. Both the trimming and drilling units and the brush length can be adapted to produce different brush designs in just a few steps.

The brushes are trimmed directly afterwards. The integrated trimming unit works with precision to the millimeter according to the stored contours and brush designs. Cylindrical brushes can be produced up to a maximum length of 600 mm and a diameter of up to 320 mm, and disc brushes up to a maximum diameter of 610 mm and a total height of 170 mm.