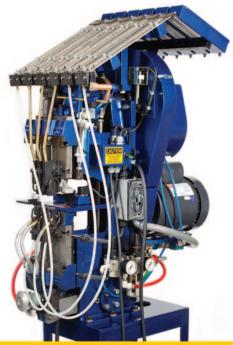

#### **MILLIKEN MACHINES**

FAST, ACCURATE, RELIABLE.
THREE MODELS AVAILABLE

MADE IN THE USA SINCE 1910
WWW.CHARLESEGREEN.COM

#### **Products/Services** Supplier of paint applicator components to the

industry. Paint brush ferrules, Tampico Fiber, brush pins, wood handles, plastic handles, Milliken Nailing Machines, paint rollers and components, metal stamping, wire forming, worldwide shipping. Quality service.